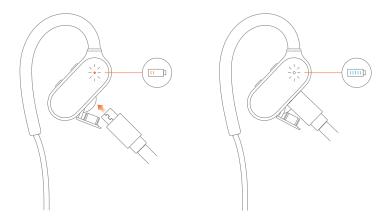

# Charging

When the power is low, the light will turn red and start blinking. You'll hear a notification sound as well.

# Factory reset

When the earphones are charging, press and hold the multifunction button until the light starts blinking red and white.