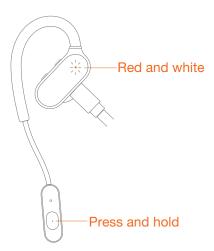

# Factory reset

When the earphones are charging, press and hold the multifunction button until the light starts blinking red and white.

# Reject calls

Press and hold the multifunction button when the light turns white and starts flashing.