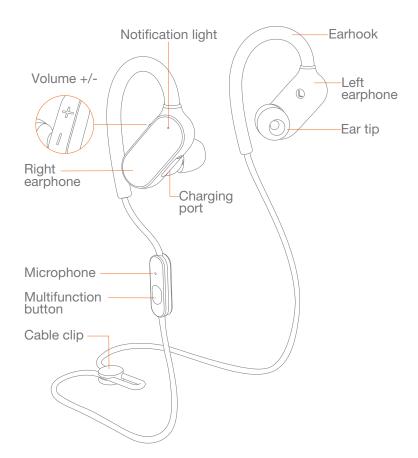

Mi Sports Bluetooth Earphones User Manual

# Charging

When the power is low, the light will turn red and start blinking. You'll hear a notification sound as well.

# Factory reset

When the earphones are charging, press and hold the multifunction button until the light starts blinking red and white.

### **Features**