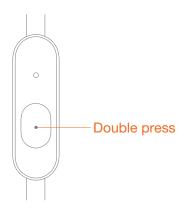

s and hold the button until the light turns white and starts blinking.



Find "Mi Sports Bluetooth Earphones" among the devices on your phone and connect.

# Charging



When the power is low, the light will turn red and start blinking. You'll hear a notification sound as well.

# Factory reset



When the earphones are charging, press and hold the multifunction button until the light starts blinking red and white.

### **Features**

#### Answer calls

Press the multifunction button once when the light turns white and starts flashing.



# Reject calls

Press and hold the multifunction button when the light turns white and starts flashing.



# Redial last outgoing number

Double press the multifunction button in standby mode Note: This feature might work differently with some carriers.



### Mute

Double press the multifunction button during the conversation.



## Connect 2 phones

- 1. Connect to the first phone and turn off the earphones.
- 2. Press and hold the button until the light turns white and starts blinking. Find "Mi Sports Bluetooth Earphones" among the devices on the second phone and connect.



Second phone

3. After the second phone is connected, confirm the connection on the first phone.



First phone

### Accept calls from 2 phones and switch between conversations

When you receive a call on the second phone while in conversation on the first phone, double press the multifunction button to put the first call on hold and switch to the second one. Double press the multifunction button every time you want to switch between calls.

## Switch between earpho