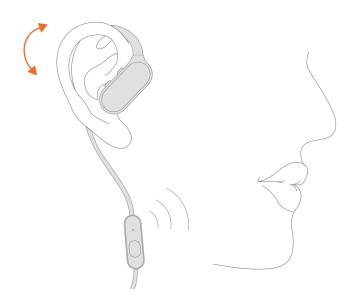

## **b** Find your fit

Put the earhook over the back of your ear and insert the earphone into the ear canal. Adjust by twisting into position if the fit isn't right.

Move the microphone closer to your mouth for better sound during phone conversations.