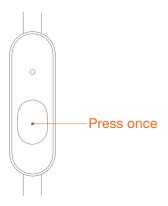

#### Answer calls

Press the multifunction button once when the light turns white and starts flashing.