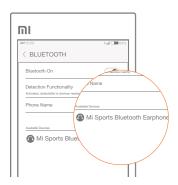

#### C Pair with the phone

The earphones are ready to be paired when you use them for the first time. To pair again, press and hold the button until the light turns white and starts blinking.

Find "Mi Sports Bluetooth Earphones" among the devices on your phone and connect.