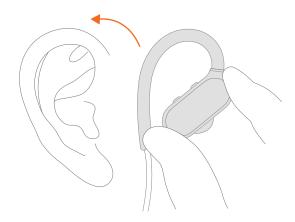

#### a Select and install ear tips

Medium ear tips suit most people, try them before you decide to switch to a different size.

## **b** Find your fit

Put the earhook over the back of your ear and insert the earphone into the ear canal. Adjust by twisting into position if the fit isn't right.

Move the microphone closer to your mouth for better sound during phone conversations.