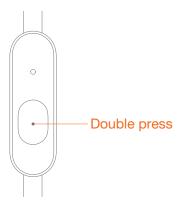

# Redial last outgoing number

Double press the multifunction button in standby mode Note: This feature might work differently with some carriers.