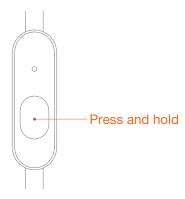

#### C Pair with the phone

The earphones are ready to be paired when you use them for the first time. To pair again, press and hold the button until the light turns white and starts blinking.

Find "Mi Sports Bluetooth Earphones" among the devices on your phone and connect.

# Factory reset

When the earphones are charging, press and hold the multifunction button until the light starts blinking red and white.

#### Answer calls

Press the multifunction button once when the light turns white and starts flashing.

# Reject calls

Press and hold the multifunction button when the light turns white and starts flashing.

## Connect 2 phones

- 1. Connect to the first phone and turn off the earphones.
- 2. Press and hold the button until the light turns white and starts blinking. Find "Mi Sports Bluetooth Earphones" among the devices on the second phone and connect.

## Switch between earphones and receiver

Press and hold the multifunction button for 1 second during a call to switch between the earphones and your phone's receiver.

### Voice assistant (19)

Press and hold the multifunction button for 1 second to trigger your phone's voice assistant (for example, Siri).