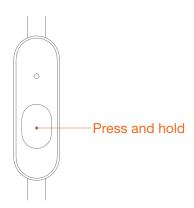

# Reject calls

Press and hold the multifunction button when the light turns white and starts flashing.