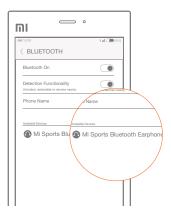

#### C Pair with the phone

The earphones are ready to be paired when you use them for the first time. To pair again, press and hold the button until the light turns white and starts blinking.

Find "Mi Sports Bluetooth Earphones" among the devices on your phone and connect.