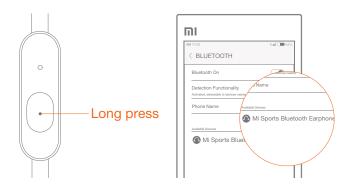

#### C Pair with the phone

The earphones are ready to be paired when you use them for the first time. To pair again, press and hold the button until the light turns white and starts blinking.

Find "Mi Sports Bluetooth Earphones" among the devices on your phone and connect.